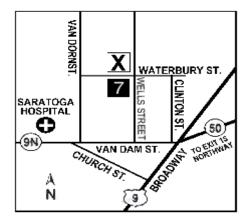

## DIRECTIONS TO SARATOGA SPRINGS PLASTIC SURGERY 7 WELLS STREET SARATOGA SPRINGS, NEW YORK 12866

From Points South: Take I-87 (Northway) to Exit 15. Take a left onto Rte. 50. Get in the right hand lane and follow Rte. 50 South until you come to the intersection of Broadway.

At this intersection you'll see the Saratoga Hilton (former Saratoga Hotel) on the your left. Cross over Broadway onto Van Dam Street. Go up Van Dam (a small hill) and go to first red light. From this light continue four blocks and make a right onto Wells Street, go to 7 Wells Street.

We are in the brick Professional building on your left; this is the corner of Wells & Waterbury. Straight ahead are two parking lots, park in either. Go in main entrance and take elevator to the third floor. Our office will be directly in front of you when you exit the elevator.

From Points North: Take I-87 (Northway) to Exit 15. Take a right onto Rte. 50. Get in the right hand lane and follow Rte. 50 South. Follow above directions.

For more information about food, lodging and activities in Saratoga Springs, visit www.saratoga.org